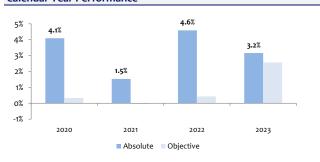

## **Calendar Year Performance**

# September 2023 - Performance Report H2O ADAGIO FCP

|                                                                                                                                                                                | 88<br>88                                                      | 01/10/20<br>NAVPS: 105                                       | 5.22                                        |                        |                       | 3Y Perf:<br>3Y Vol:                                                                         | -                                                                                                            |                                               | 5Y Perf:<br>5Y Vol:                          | -                    |                       | ITD Perf:<br>ITD Vol:                                                | 4.48%<br>6.79%                                                                 |
|--------------------------------------------------------------------------------------------------------------------------------------------------------------------------------|---------------------------------------------------------------|--------------------------------------------------------------|---------------------------------------------|------------------------|-----------------------|---------------------------------------------------------------------------------------------|--------------------------------------------------------------------------------------------------------------|-----------------------------------------------|----------------------------------------------|----------------------|-----------------------|----------------------------------------------------------------------|--------------------------------------------------------------------------------|
|                                                                                                                                                                                | Jan                                                           | Feb                                                          | Mar                                         | Apr                    | May                   | Jun                                                                                         | Jul                                                                                                          | Aug                                           | Sep                                          | Oct                  | Nov                   | Dec                                                                  | Year                                                                           |
| 2010<br>2011<br>2012<br>2013<br>2014<br>2015<br>2016<br>2017<br>2018                                                                                                           |                                                               |                                                              |                                             |                        |                       |                                                                                             |                                                                                                              |                                               |                                              |                      |                       |                                                                      |                                                                                |
| 2019<br>2020<br>2021<br>2022<br>2023                                                                                                                                           | -0.2%<br>1.3%<br>2.0%                                         | 0.9%<br>-3.5%<br>-0.4%                                       | 0.4%<br>4.1%<br>2.4%                        | 0.3%<br>-1.6%<br>-1.1% | 0.2%<br>1.8%<br>-0.8% | 1.0%<br>-2.7%<br>0.6%                                                                       | -1.1%<br>-1.4%<br>1.3%                                                                                       | 0.7%<br>1.7%<br>-0.9%                         | 0.0%<br>-3.5%<br>0.0%                        | 0.3%<br>0.6%<br>2.2% | 2.6%<br>-2.2%<br>3.6% | 1.1%<br>1.0%<br>2.8%                                                 | 4.1%<br>1.5%<br>4.6%<br>3.2%                                                   |
| 120 ADAG<br>R0010929;                                                                                                                                                          |                                                               | 1/10/20<br>NAVPS: 798                                        | 824.47                                      |                        |                       | 3Y Perf:<br>3Y Vol:                                                                         | -                                                                                                            |                                               | 5Y Perf:<br>5Y Vol:                          | -                    |                       | ITD Perf:<br>ITD Vol:                                                | 6.01%<br>6.76%                                                                 |
|                                                                                                                                                                                | Jan                                                           | Feb                                                          | Mar                                         | Apr                    | May                   | Jun                                                                                         | Jul                                                                                                          | Aug                                           | Sep                                          | Oct                  | Nov                   | Dec                                                                  | Year                                                                           |
| 2010<br>2011<br>2012<br>2013<br>2014<br>2015<br>2016<br>2017<br>2018<br>2019<br>2020<br>2021<br>2022<br>2023                                                                   | -0.1%<br>1.4%<br>2.1%                                         | 1.0%<br>-3.3%<br>-0.3%                                       | 0.5%<br>4.2%<br>2.5%                        | 0.4%<br>-1.4%<br>-0.9% | 0.3%<br>1.8%<br>-0.7% | 1.1%<br>-2.4%<br>0.7%                                                                       | -1.0%<br>-1.3%<br>1.4%                                                                                       | 0.8%<br>1.8%<br>-0.8%                         | 0.1%<br>-3.4%<br>0.0%                        | 0.6%<br>0.7%<br>2.3% | 3.5%<br>-2.1%<br>3.4% | 1.2%<br>1.1%<br>3.0%                                                 | 5.4%<br>2.6%<br>5.9%<br>4.0%                                                   |
| I2O ADAG                                                                                                                                                                       | IO FCP Q                                                      | 01/10/20                                                     |                                             |                        | /:-                   | 3Y Perf:                                                                                    | •                                                                                                            |                                               | 5Y Perf:                                     | -                    |                       | ITD Perf:                                                            | 7-39%                                                                          |
| R00134252                                                                                                                                                                      | .87<br>Jan                                                    | NAVPS: 224                                                   | 410.89<br>Mar                               | Apr                    | May                   | 3Y Vol:                                                                                     | -<br>Jul                                                                                                     | Aug                                           | 5Y Vol:                                      | -<br>Oct             | Nov                   | ITD Vol:                                                             | 7.60%<br>Year                                                                  |
| 2010<br>2011<br>2012<br>2013<br>2014<br>2015<br>2016<br>2017<br>2018<br>2019                                                                                                   | -                                                             |                                                              |                                             |                        | ,                     |                                                                                             |                                                                                                              |                                               | - SSF                                        |                      |                       |                                                                      |                                                                                |
| 2020<br>2021<br>2022<br>2023                                                                                                                                                   | -0.1%<br>1.7%<br>2.7%                                         | 1.3%<br>-3.6%<br>-0.4%                                       | 0.7%<br>4.8%<br>3.2%                        | 0.6%<br>-1.9%<br>-1.3% | 0.4%<br>2.4%<br>-1.0% | 1.5%<br>-3.0%<br>0.9%                                                                       | -1.4%<br>-1.3%<br>1.7%                                                                                       | 1.1%<br>1.9%<br>-1.2%                         | 0.1%<br>-3.4%<br>0.0%                        | 0.6%<br>0.9%<br>2.3% | 3.7%<br>-2.3%<br>4.0% | 1.6%<br>1.1%<br>3.9%                                                 | 6.1%<br>3.8%<br>7.6%<br>4.6%                                                   |
| H2O ADAG<br>FR00119817                                                                                                                                                         |                                                               | HF I 01/10/20                                                |                                             |                        |                       | 3Y Perf:<br>3Y Vol:                                                                         |                                                                                                              |                                               | 5Y Perf:<br>5Y Vol:                          | -                    |                       | ITD Perf:<br>ITD Vol:                                                | 5.39%<br>6.71%                                                                 |
|                                                                                                                                                                                | Jan                                                           | Feb                                                          | Mar                                         | Apr                    | May                   | Jun                                                                                         | Jul                                                                                                          | Aug                                           | Sep                                          | Oct                  | Nov                   | Dec                                                                  | Year                                                                           |
| 2010<br>2011<br>2012<br>2013<br>2014<br>2015<br>2016<br>2017<br>2018<br>2019                                                                                                   |                                                               |                                                              |                                             |                        |                       |                                                                                             |                                                                                                              |                                               |                                              |                      | 2.5%                  |                                                                      |                                                                                |
| 2020<br>2021<br>2022<br>2023                                                                                                                                                   | -0.1%<br>1.2%<br>2.0%                                         | 0.9%<br>-3.0%<br>-0.4%                                       | 0.5%<br>4.0%<br>2.3%                        | 0.4%<br>-1.4%<br>-1.1% | 0.2%<br>1.8%<br>-0.8% | 1.1%<br>-2.4%<br>0.5%                                                                       | -1.0%<br>-1.2%<br>1.3%                                                                                       | 0.8%<br>1.8%<br>-1.0%                         | 0.0%<br>-3.4%<br>-0.1%                       | 0.6%<br>0.7%<br>2.3% | 3.5%<br>-2.2%<br>3.3% | 1.2%<br>1.2%<br>2.9%                                                 | 5.4%<br>2.5%<br>5.5%<br>2.7%                                                   |
| 2020<br>2021<br>2022<br>2023                                                                                                                                                   | 1.2%<br>2.0%                                                  | -3.0%<br>-0.4%<br>01/10/20                                   | 4.0%<br>2.3%                                | -1.4%                  | 1.8%                  | -2.4%<br>0.5%<br><b>3Y Perf:</b>                                                            | -1.2%                                                                                                        | 1.8%                                          | -3.4%<br>-0.1%<br>5Y Perf:                   | 0.7%                 | -2.2%                 | 1.2%<br>2.9%<br>ITD Perf:                                            | 2.5%<br>5.5%<br>2.7%                                                           |
| 2020<br>2021<br>2022<br>2023<br>H2O ADAGI                                                                                                                                      | 1.2%<br>2.0%                                                  | -3.0%<br>-0.4%                                               | 4.0%<br>2.3%                                | -1.4%                  | 1.8%                  | -2.4%<br>0.5%                                                                               | -1.2%<br>1.3%                                                                                                | 1.8%                                          | -3.4%<br>-0.1%                               | 0.7%<br>2.3%         | -2.2%                 | 1.2%<br>2.9%                                                         | 2.5%<br>5.5%<br>2.7%                                                           |
| 2020<br>2021<br>2022                                                                                                                                                           | 1.2%<br>2.0%                                                  | -3.0%<br>-0.4%<br>01/10/20<br>NAVPS: 115.                    | 4.0% 2.3%                                   | -1.4%<br>-1.1%         | 1.8%<br>-0.8%         | -2.4%<br>0.5%<br>3Y Perf:<br>3Y Vol:                                                        | -1.2%<br>1.3%<br>-<br>-                                                                                      | 1.8%                                          | -3.4%<br>-0.1%<br>5Y Perf:<br>5Y Vol:        | 0.7%<br>2.3%         | -2.2%<br>3.3%         | 1.2%<br>2.9%<br>ITD Perf:<br>ITD Vol:                                | 2.5%<br>5.5%<br>2.7%<br>5.21%<br>6.88%                                         |
| 2020<br>2021<br>2022<br>2023<br>2023<br>2023<br>2023<br>2020<br>2011<br>2012<br>2013<br>2014<br>2015<br>2016<br>2017<br>2018<br>2019<br>2020<br>2021<br>2022<br>2023           | 1.2%<br>2.0%<br>10 FCP N (772<br>Jan<br>-0.2%<br>1.4%<br>2.0% | 3.0%<br>-0.4%<br>01/10/20<br>NAVPS: 115<br>Feb               | 4.0%<br>2.3%<br>Mar<br>0.4%<br>4.2%<br>2.4% | -1.4%<br>-1.1%<br>Apr  | 1.8%<br>-0.8%<br>May  | -2.4%<br>0.5%<br>3Y Perf:<br>3Y Vol:<br>Jun<br>1.0%<br>-2.7%<br>0.7%<br>3Y Perf:            | -1.2%<br>1.3%<br>-<br>-<br>-<br>-<br>-<br>-<br>-<br>-<br>-<br>-<br>-<br>-<br>-<br>-<br>-<br>-<br>-<br>-<br>- | 1.8%<br>-1.0%<br>-1.0%<br>-1.0%<br>-1.0%      | -3.4%<br>-0.1%<br>5Y Perf:<br>5Y Vol:<br>Sep | 0.7%<br>2.3%         | -2.2%<br>3-3%<br>Nov  | 1.2%<br>2.9%<br>ITD Perf:<br>ITD Vol:<br>Dec                         | 2.5%<br>5.5%<br>2.7%<br>5.21%<br>6.88%<br>Year<br>5.3%<br>1.8%<br>5.0%<br>3.5% |
| 2020<br>2021<br>2022<br>2023<br>2023<br>2020<br>2023<br>2020<br>2011<br>2012<br>2013<br>2014<br>2015<br>2016<br>2017<br>2018<br>2019<br>2020<br>2021<br>2022<br>2023           | 1.2%<br>2.0%<br>10 FCP N (772<br>Jan<br>-0.2%<br>1.4%<br>2.0% | 0.9%<br>0.3%<br>0.9%<br>0.9%<br>0.3%<br>0.9%<br>0.3%<br>0.3% | 4.0%<br>2.3%<br>Mar<br>0.4%<br>4.2%<br>2.4% | -1.4%<br>-1.1%<br>Apr  | 1.8%<br>-0.8%<br>May  | -2.4%<br>0.5%<br>3Y Perf:<br>3Y Vol:<br>Jun<br>1.0%<br>-2.7%<br>0.7%<br>3Y Perf:<br>3Y Vol: | -1.2%<br>1.3%<br>-<br>-<br>-<br>-<br>-<br>-<br>-<br>-<br>-<br>-<br>-<br>-<br>-<br>-<br>-<br>-<br>-<br>-<br>- | 1.8%<br>-1.0%<br>Aug<br>0.8%<br>1.8%<br>-0.9% | -3.4%<br>-0.1%<br>5Y Perf:<br>5Y Vol:<br>Sep | 0.7%<br>2.3%         | -2.2%<br>3.3%<br>Nov  | 1.2%<br>2.9%<br>ITD Perf:<br>ITD Vol:<br>Dec<br>1.1%<br>1.0%<br>2.9% | 2.5%<br>5.5%<br>5.21%<br>6.88%<br>Year<br>5.3%<br>1.8%<br>5.0%<br>3.5%         |
| 2020<br>2021<br>2022<br>2023<br>42O ADAG<br>FR00131867<br>2010<br>2011<br>2012<br>2013<br>2014<br>2015<br>2016<br>2017<br>2018<br>2019<br>2020<br>2021<br>2022<br>2022<br>2023 | 1.2%<br>2.0%<br>10 FCP N (772<br>Jan<br>-0.2%<br>1.4%<br>2.0% | 3.0%<br>-0.4%<br>01/10/20<br>NAVPS: 115<br>Feb               | 4.0%<br>2.3%<br>Mar<br>0.4%<br>4.2%<br>2.4% | -1.4%<br>-1.1%<br>Apr  | 1.8%<br>-0.8%<br>May  | -2.4%<br>0.5%<br>3Y Perf:<br>3Y Vol:<br>Jun<br>1.0%<br>-2.7%<br>0.7%<br>3Y Perf:            | -1.2%<br>1.3%<br>-<br>-<br>-<br>-<br>-<br>-<br>-<br>-<br>-<br>-<br>-<br>-<br>-<br>-<br>-<br>-<br>-<br>-<br>- | 1.8%<br>-1.0%<br>-1.0%<br>-1.0%<br>-1.0%      | -3.4%<br>-0.1%<br>5Y Perf:<br>5Y Vol:<br>Sep | 0.7%<br>2.3%         | -2.2%<br>3-3%<br>Nov  | 1.2%<br>2.9%<br>ITD Perf:<br>ITD Vol:<br>Dec                         | 2.5%<br>5.5%<br>2.7%<br>5.21%<br>6.88%<br>Year<br>5.3%<br>1.8%<br>5.0%<br>3.5% |